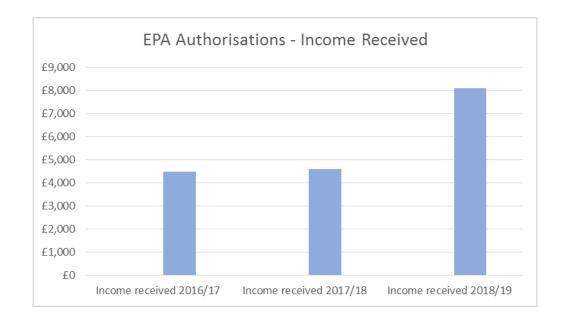

## 2. Prior years analysis, current financial year projections

The graph below demonstrates the total income received by the service for statutory fees over the last 3 years. All years reflects actual income, received in May each year.

Private Water Supply Work – a statutory flat fee was charged up to 2018/19, however from 2019/20 this has been changed to a maximum hourly charge, and therefore appears as a reduction in the fees and charges schedule. The impact on the budget will be reviewed during 2019/20.